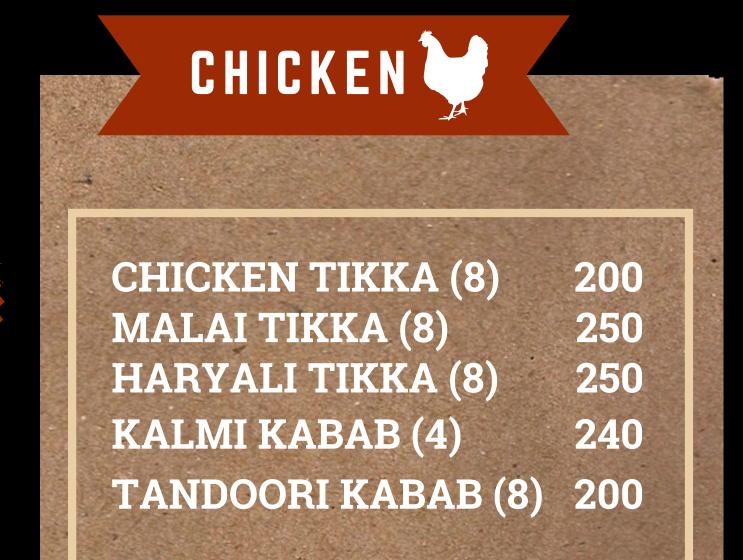

# NON VEG STARTERS

•

KABAB (1/2) BONE (5) 100 KABAB (1/2) BONELESS (5) 150 KABAB (FULL) BONE (10) 200 250 KABAB (FULL) BONELESS (10) 230 CHICKEN TAWA FRY 280 CHICKEN BHUNA MASALA 280 **CHICKEN GHEE ROAST** PEPPER CHICKEN INDIAN STYLE 230 300 **ANDRA GREEN CHILLI CHICKEN** 300 PALLIPALAYAM RED CHICKEN 400 NATI CHICKEN POT