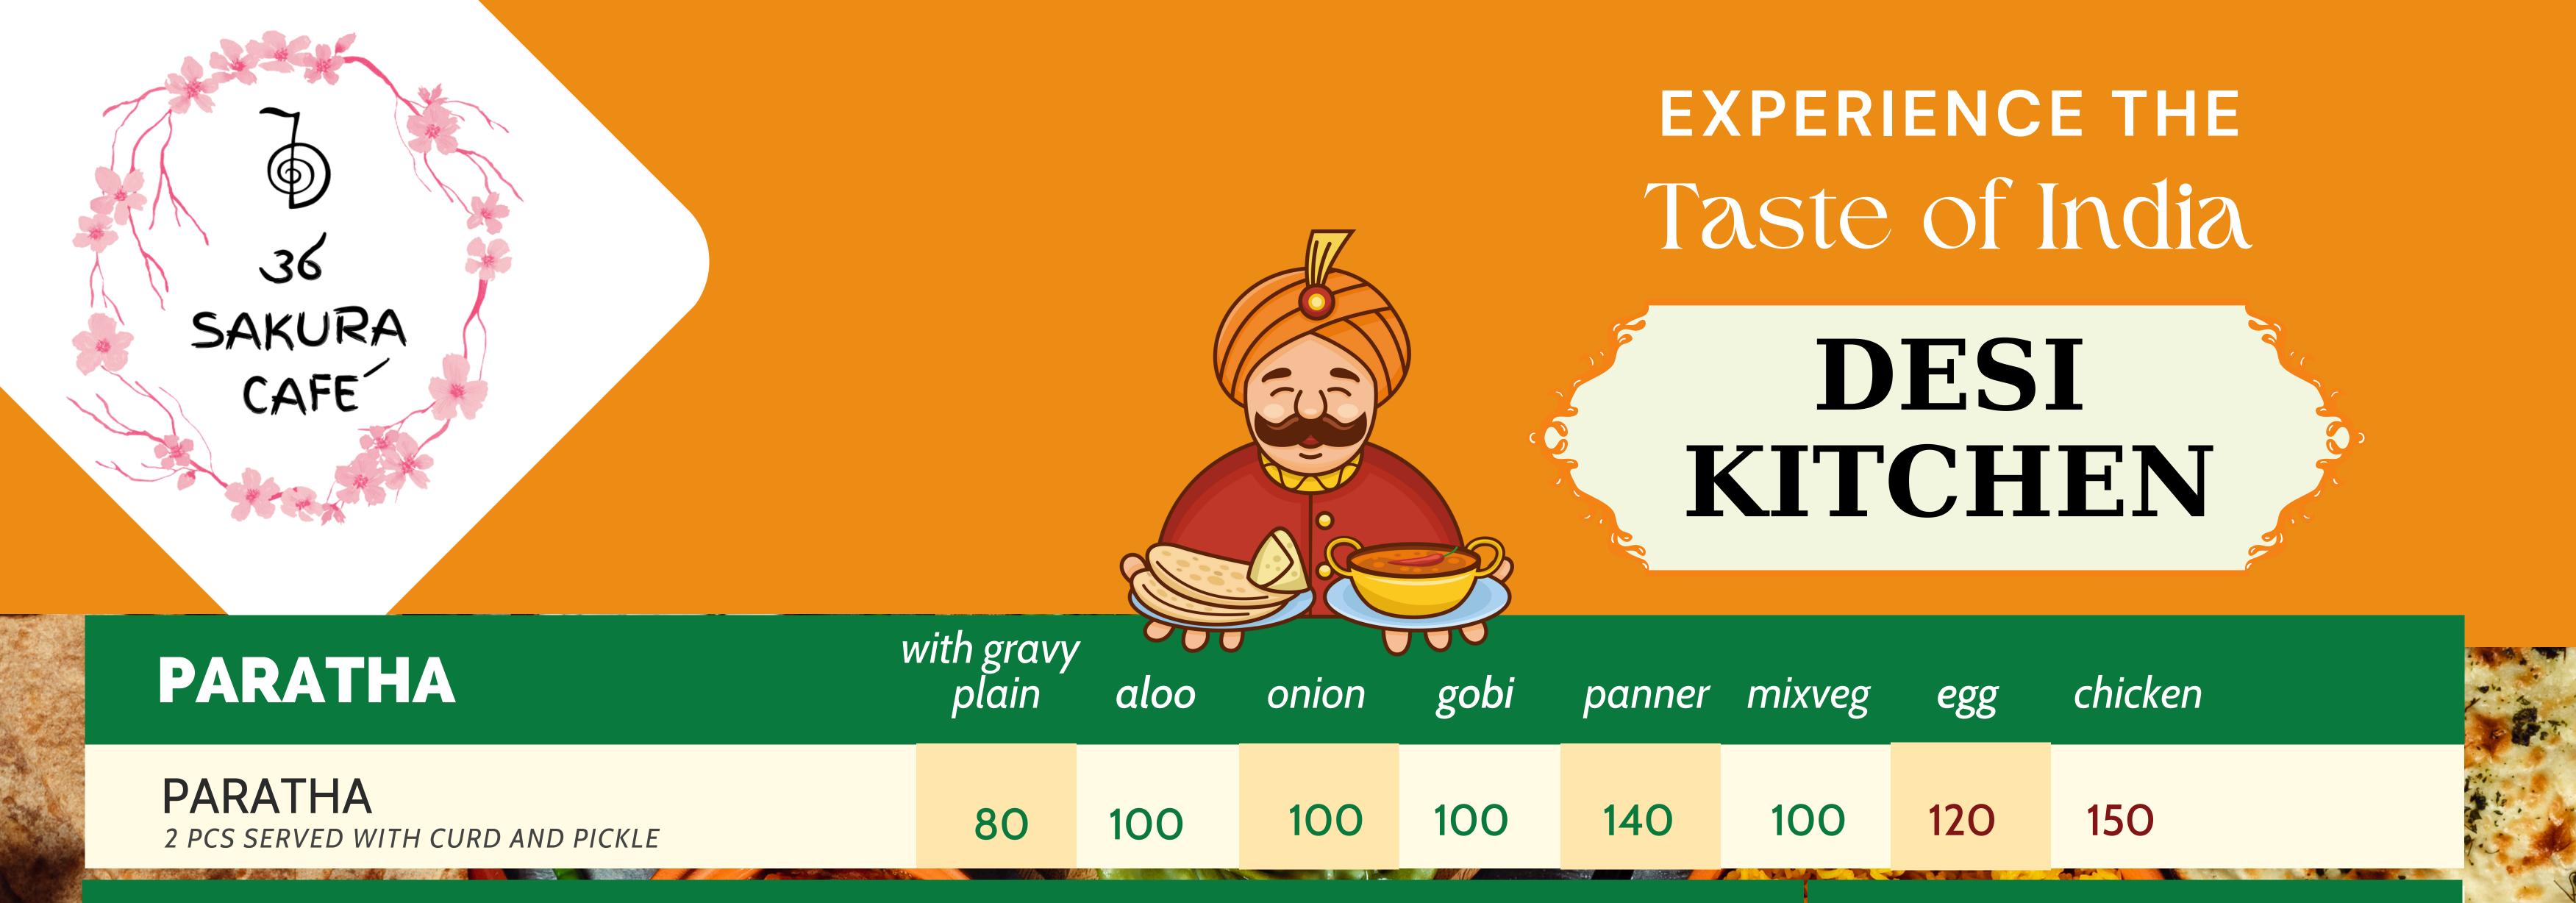

# NEXT TO SHRIRAM GREENFIELDS MADE IN BANGALORE - INDIA

| TIFFIN                                                                               | plain | ghee         | onion               | masala | uttappam            | ALL DAY                                               | specials        |
|--------------------------------------------------------------------------------------|-------|--------------|---------------------|--------|---------------------|-------------------------------------------------------|-----------------|
| <b>SOUTH INDIAN DOSA</b><br>2 PCS SERVED WITH COCONUT CHUTNEY AND SAMBAR             | 60    | 80           | 80                  | 80     | 80                  | MADRAS IDLI<br>2 PCS WITH CHUTNEY AND SAMB            | <b>45</b><br>AR |
| QUICK BITES                                                                          | onion | mixveg       | panner              | egg    | boneless<br>chicken | POORI SABJI<br>3 PCS SERVED WITH SABJI                | 70<br>3pcs      |
| PAKODAS                                                                              | 80    | 100          | 100                 | 100    | 140                 | ROTI / PHULKA<br>1 PIECE                              | 15              |
| 10 PCS SERVED WITH GREEN CHUTNEY<br><b>SAMOSA</b><br>1 PCS SERVED WITH GREEN CHUTNEY | 20    | POH          | _                   |        | 80                  | BUTTER PHULKA<br>1 PIECE WITH BUTTER<br>OIL CHAPPATHI | 20<br>40        |
| SAMOSA CHOLE<br>2 PCS SAMOSA WITH CHOLE CHAT                                         | 50    |              | hy start<br>SI RAVA | UPMA   | 80                  | 2 PCS WITH SUBJI<br>PAV BHAJI                         | 80              |
| BREAD BONDA<br>2 PCS WITH TOMATO SAUCE                                               | 40    | south<br>PON | INDIAN DELI         | GHT    | 80                  | 2 PCS WITH SPECIAL MASALA<br>CHOLE BATURE             | 80              |
| 1 PC PAV WITH STUEFING                                                               | 50    | 250 ML       |                     |        |                     | 2 PCS WITH CHOLE AND ONION                            |                 |