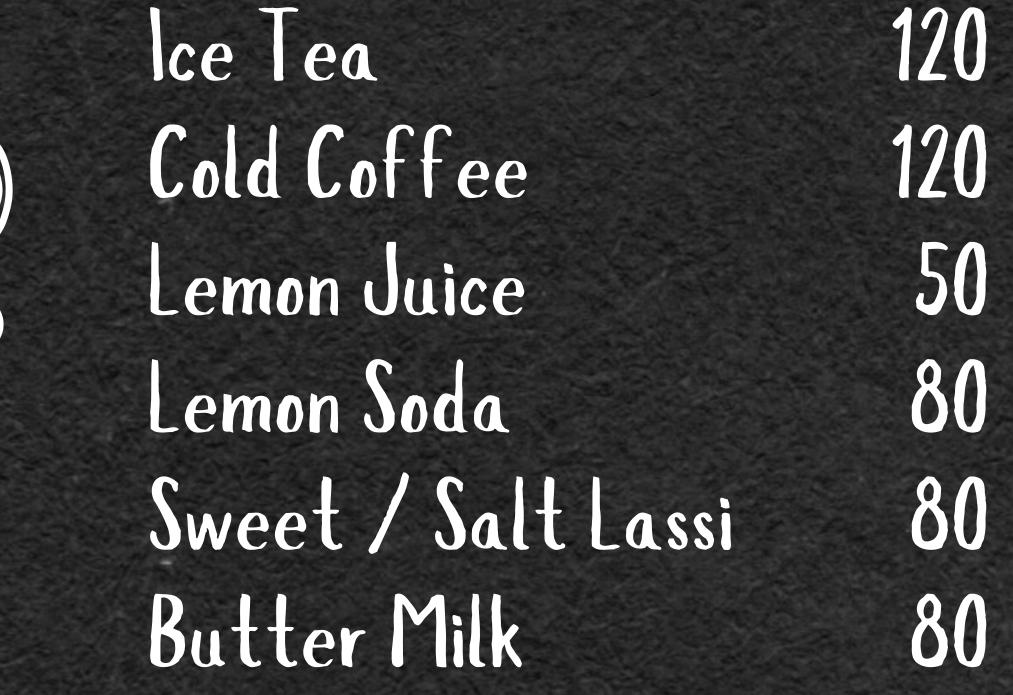

Bungers

Ginger/Masala Tea 15 Lemon Tea 20 Kullad Tea 20 Coffee 20

Suncks

80

20

20

80

Cold Drinks