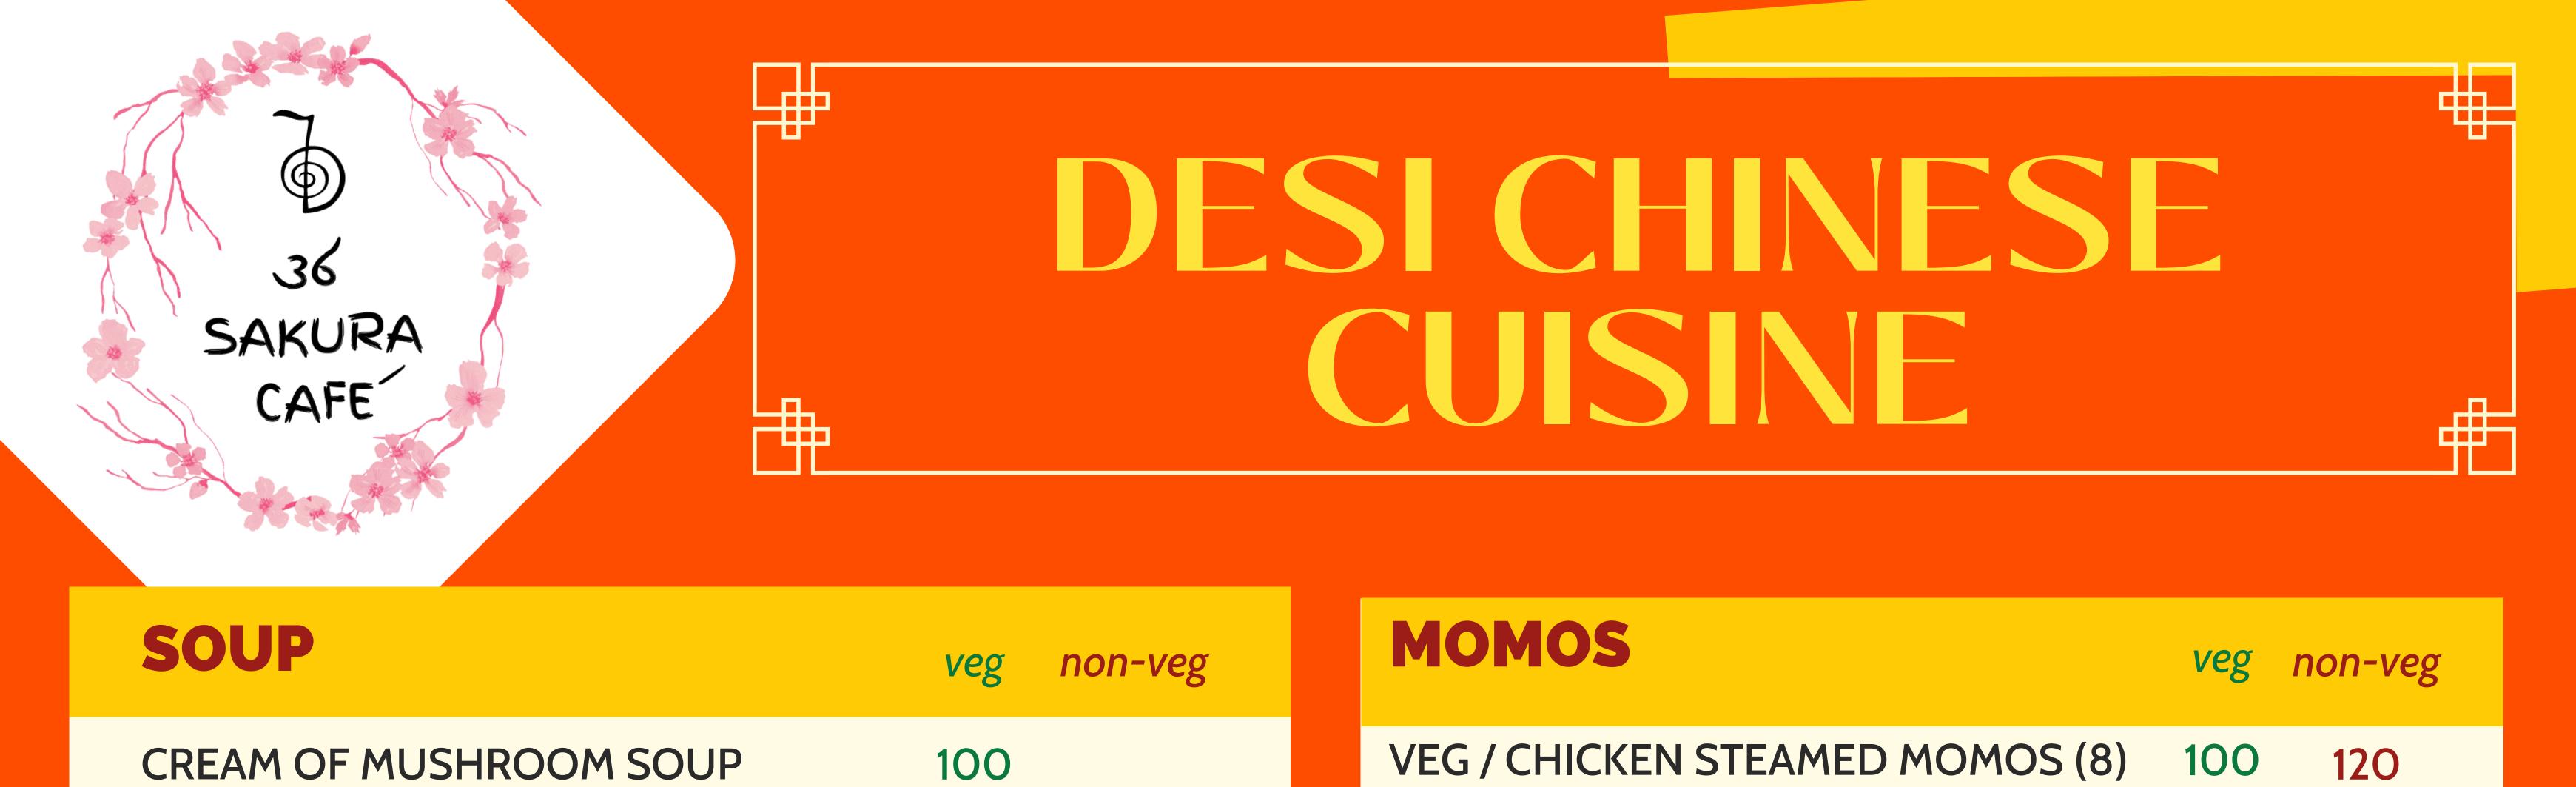

#### ALL DISHES ARE MADE FRESH DOWNLOAD MENU / ORDER ONLINE HOME STYLE COOKING HIGH QUALITY INGREDIENTS WE ALSO MAKE FOOD WITHOUT ONION AND GARLIC ON PRE-ORDERS

WWW.36SAKURACAFE.COM

110

POPULAR INDO-TIBETAN SNACK MADE OF CUT VEGGIES WRAPPED AND STEAMED UNTIL TENDER SERVED WITH SPICY DIPPING SAUCE.

| VEG / CHICKEN CLEAR SOUP                                                                                                                                         | 110 | 120     | VEG / CHICKEN FRIED MOMOS 120                                                                                                       | 140     |
|------------------------------------------------------------------------------------------------------------------------------------------------------------------|-----|---------|-------------------------------------------------------------------------------------------------------------------------------------|---------|
| <b>VEG / CHICKEN MANCHOW SOUP</b><br>SPICY, TANGY INDO-CHINESE SOUP MADE WITH<br>FINELY CHOPPED VEGETABLES GARNISHED WITH                                        | 120 | 130     | SPRING ROLLS veg                                                                                                                    | non-veg |
| CRISPY FRIED NOODLES                                                                                                                                             |     |         | VEG / CHICKEN SPRING ROLLS (2) 70                                                                                                   | 80      |
| FRIED RICE                                                                                                                                                       | veg | non-veg | CRISPY, DEEP-FRIED ROLLS FILLED WITH FINELY<br>CHOPPED VEGETABLES. THEY ARE USUALLY SERVED<br>WITH A SWEET AND TANGY DIPPING SAUCE. |         |
| <b>VEG / CHICKEN FRIED RICE</b>                                                                                                                                  | 100 | 150     |                                                                                                                                     |         |
| PANNER FRIED RICE                                                                                                                                                | 150 |         |                                                                                                                                     |         |
| EGG FRIED RICE                                                                                                                                                   |     | 130     |                                                                                                                                     |         |
| <b>VEG / CHICKEN SINGAPORE RICE</b>                                                                                                                              | 200 | 250     |                                                                                                                                     |         |
| VEG / CHICKEN HONGKONG RICE                                                                                                                                      | 200 | 250     |                                                                                                                                     |         |
| <b>VEG / CHICKEN TRIPLE FRIED RICE</b><br>POPULAR INDO-TIBETAN SNACK MADE OF CUT<br>VEGGIES WRAPPED AND STEAMED UNTIL<br>TENDER SERVED WITH SPICY DIPPING SAUCE. | 200 | 250     |                                                                                                                                     |         |
| MIXED NON VEG FRIED RICE                                                                                                                                         |     | 300     |                                                                                                                                     |         |
| HAKKA NOODLES                                                                                                                                                    | veg | non-veg | COMBOS                                                                                                                              |         |
| VEG / CHICKEN HAKKA NOODLES                                                                                                                                      | 150 | 200     | CHINESE VEG COMBO                                                                                                                   | 100     |
| PANNER HAKKA NOODLES                                                                                                                                             | 200 |         | FRIED RICE OR NOODLES SERVED WITH BABYCORN CHILL                                                                                    | 180     |
| EGG HAKKA NOODLES                                                                                                                                                |     | 180     | CHINESE PANNER COMBO<br>FRIED RICE OR NOODLES SERVED WITH CHILLI PANNER                                                             | 220     |
| <b>VEG / CHICKEN SINGAPORE NOODLES</b>                                                                                                                           | 250 | 300     | CHINESE FGG COMBO                                                                                                                   |         |