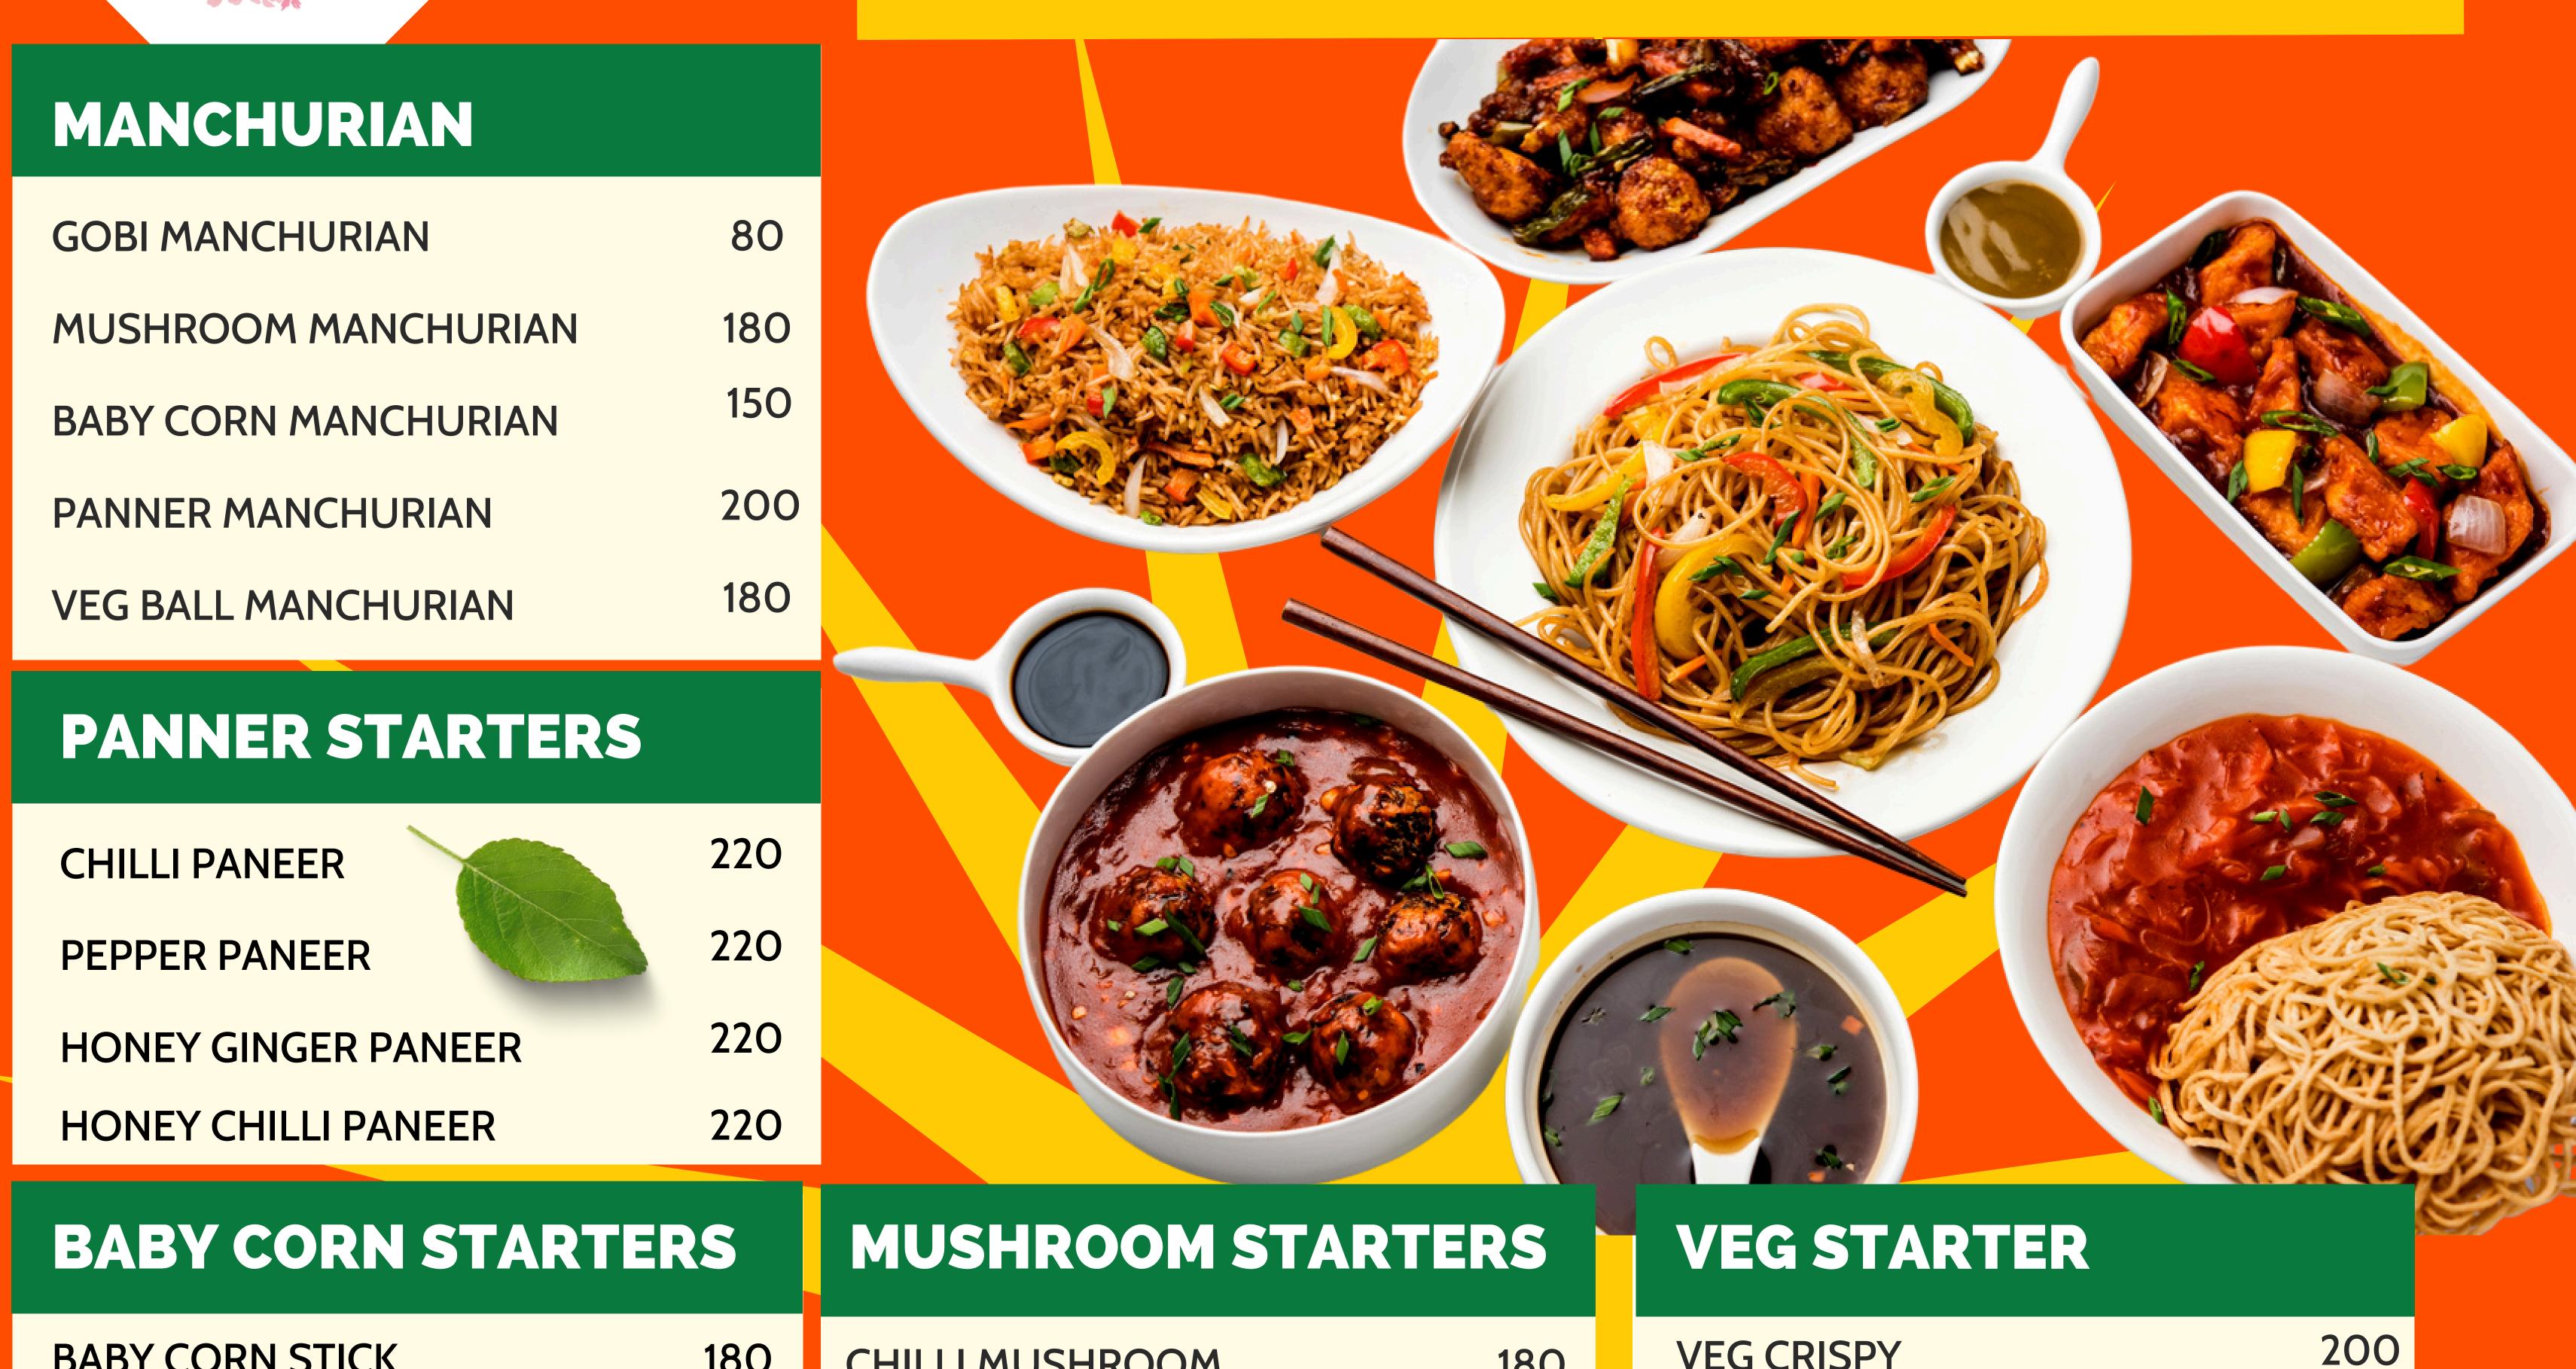

## CHINESE CHICKEN COMBO

200

FRIED RICE OR NOODLES SERVED WITH CHILLI CHICKEN

CUSTOMIZE YOU SPICE LEVEL FRESH QUALITY INGREDIENTS FAST FOOD MAKE HEALTHY SUPER HOT DISHES

| GOBI MANCHURIAN      | 8  |
|----------------------|----|
| MUSHROOM MANCHURIAN  | 18 |
| BABY CORN MANCHURIAN | 15 |

| BABY CORN STICK        | 180 | CHILLI MUSHROOM          | 180 | VEGCRISPI                | 200 |
|------------------------|-----|--------------------------|-----|--------------------------|-----|
| CRISPY BABY CORN       | 180 | GARLIC MUSHROOM          | 180 | EGG STARTERS             |     |
| BABY CORN CHILLI       | 180 | MUSHROOM SALT AND PEPPER | 180 | EGG CHILLI               | 150 |
| HONEY GINGER BABY CORN | 180 | HONEY GINGER MUSHROOM    | 180 | EGG PEPPER               | 150 |
| HONEY CHILLI BABY CORN | 180 | HONEY CHILLI MUSHROOM    | 180 | HONEY EGG CHILLI         | 150 |
|                        |     |                          |     |                          |     |
| CHICKEN STARTERS       |     | FISH / PRAWNS            |     | MUTTON/LAMB              |     |
| LEMON CHICKEN          | 250 | FISH CHILLI              | 250 | CRISPY LAMB              | 350 |
| CHILLI CHICKEN         | 250 | LEMON FISH               | 250 | CHILLI LAMB              | 350 |
| GARLIC CHICKEN         | 250 | PRAWNS CHILLI            | 300 | SHREDDED LAMB            | 350 |
| PEPPER CHICKEN         | 250 | GOLDEN FRIED PRAWNS      | 300 | STIR FRIED LAMB          | 350 |
| CHICKEN MANCHURIAN     | 250 | BUTTER GARLIC PRAWNS     | 300 | LAMB IN HOT GARLIC SAUSE | 350 |
| HONEY GINGER CHICKEN   | 250 | PEPPER PRAWNS            | 300 | SCHEZWAN LAMB            | 350 |
| HONEY CHLLI CHICKEN    | 250 | HONEY CHILLI PRAWNS      | 300 | PEPPER LAMB              | 350 |
|                        |     |                          |     |                          |     |